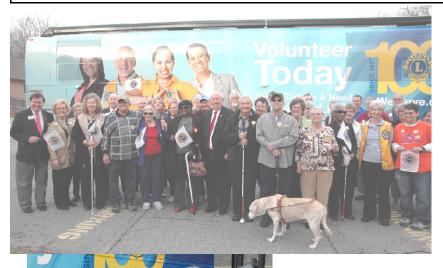

DG Allen Reinhardt welcomes LCI 1st Vice President Bob Corlew and the Centennial Bus Tour to Camp Dogwood.

North Carolina Lions had a special opportunity to meet LCI 1st Vice President Bob Corlew of Tennessee at Camp Dogwood in February. The Lions Centennial Bus Tour kicked off in Nashville, TN. VP Corlew visited with Lions across the southern United States as a part of the #LIONS100 Centennial Celebration.