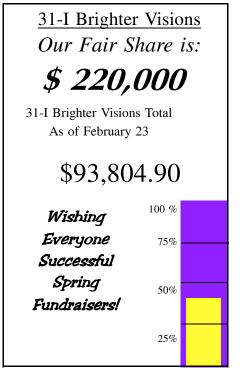

## Brighter Visions Campaign Leaders

District 31-I Brighter Visions Campaign is heading toward \$100,000, not yet half way to our "Fair Share" goal of \$220,000.

South Iredell Lions lead in per member donations with \$351.27 per member. Next in per member donations are Odell Lions with \$277.50 and West Concord with \$203.57.